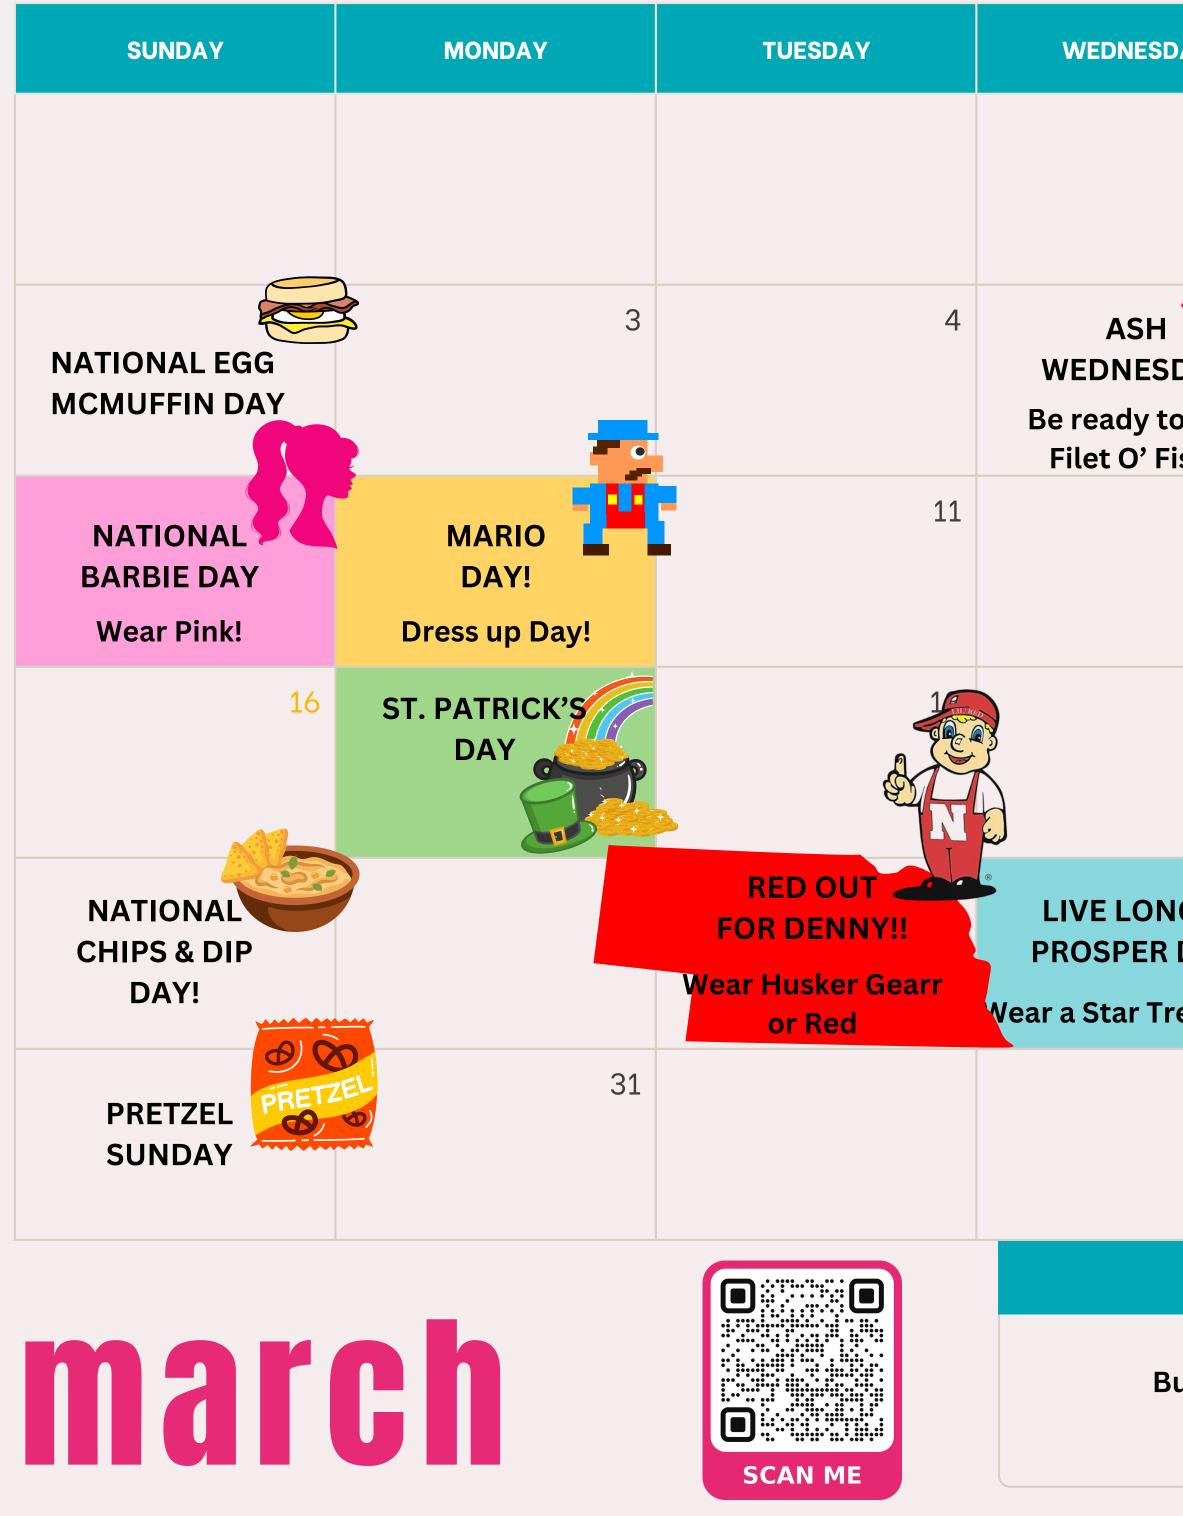

| DAY                                                                                                                                | THURSDAY                                      | FRIDAY                                                               | SATURDAY                                            |
|------------------------------------------------------------------------------------------------------------------------------------|-----------------------------------------------|----------------------------------------------------------------------|-----------------------------------------------------|
|                                                                                                                                    |                                               | APPR                                                                 | 1<br>CIATE                                          |
| DAY<br>o sell<br>ish!                                                                                                              | 6                                             | EMPLOYEE<br>APPRECIATION DAY<br>FAST & FRIENDLY<br>FIRST FISH FRIDAY | 8                                                   |
| 12                                                                                                                                 | KEN<br>DAY!<br>Wear Blue!                     | FAST &14FRIENDLY14FISH14FRIDAY14                                     | 15                                                  |
| 19                                                                                                                                 | NATIONAL<br>ORANGES &<br>LEMONS DAY!          | FAST &21FRIENDLYFISHFRIDAYFRIDAY                                     | SPEAK IN THE<br>MANNER OF<br>WILLIAM<br>SHAKESPEARE |
| IG &<br>DAY<br>rek shirt!                                                                                                          | MLB OPENING<br>DAY!<br>Wear your team's gear! | FAST & 28<br>FRIENDLY<br>FISH<br>FRIDAY                              | 29                                                  |
|                                                                                                                                    |                                               |                                                                      |                                                     |
| NOTES                                                                                                                              |                                               |                                                                      |                                                     |
| Please remember that dress up days are meant to be fun!<br>out must also be work appropriate; we are a Family Friendly Restaurant. |                                               |                                                                      |                                                     |